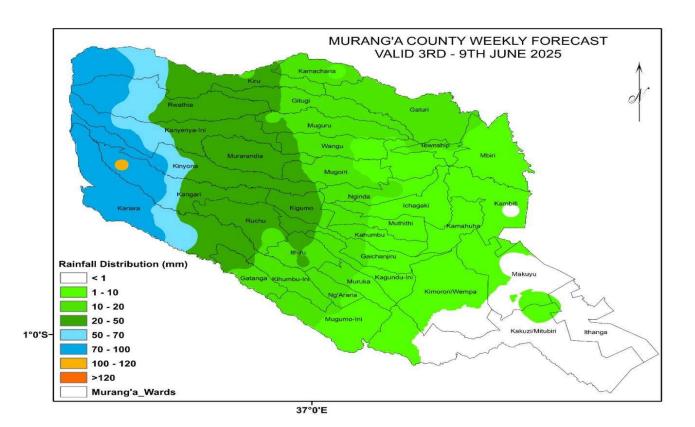

## MURANG'A COUNTY WEEKLY FORECAST VALID FROM 3<sup>rd</sup> MAY TO 9<sup>th</sup> JUNE 2025

### **GENERAL OUTLOOK.**

Mornings are likely to be cloudy, with occasional rains over a few places, giving way to sunny intervals. Afternoon and night showers are expected over a few high-altitude areas.