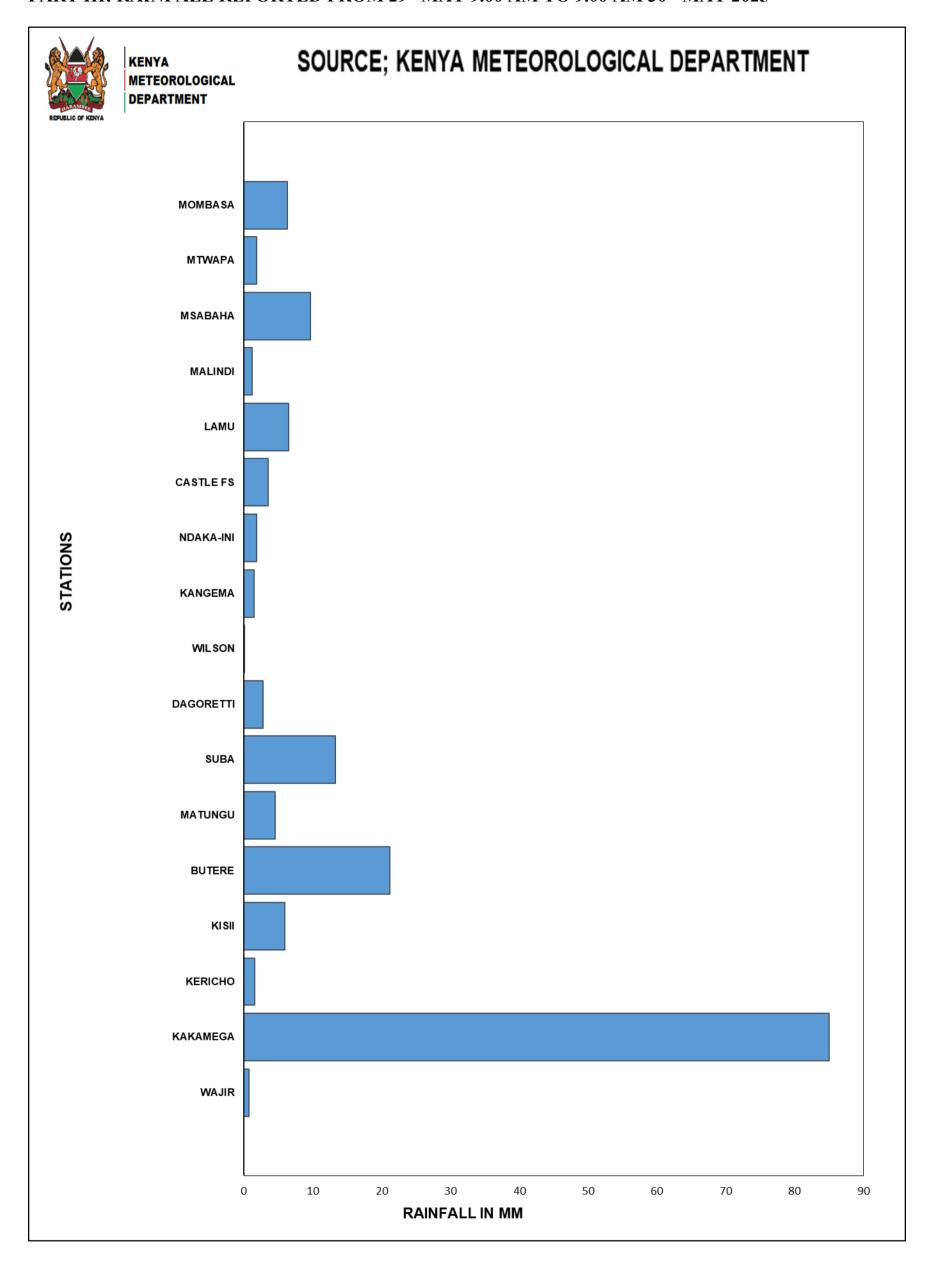

vals  | Sunny intervals           |  |
| Kitui    | 27  | 18  | Cloudy, Sunny intervals  | Sunny intervals           |  |
| Voi      | 30  | 19  | Cloudy, Sunny intervals  | Sunny intervals           |  |
| Malindi  | 29  | 23  | Showers, Sunny intervals | Showers, Sunny intervals  |  |
| Mombasa  | 30  | 23  | Showers, Sunny intervals | Showers, Sunny intervals  |  |
| Lamu     | 31  | 24  | Showers, Sunny intervals | Showers, Sunny intervals  |  |

# (i) Sunrise and Sunset

|         | Mombasa | Nairobi | Nakuru | Kisumu | Eldoret |
|---------|---------|---------|--------|--------|---------|
| Sunrise | 06.21   | 06.28   | 06.29  | 06.34  | 06.31   |
| Sunset  | 18.15   | 18.31   | 18.36  | 18.41  | 18.40   |

# PART III: RAINFALL REPORTED FROM 29th MAY 9.00 AM TO 9.00 AM 30th MAY 2025