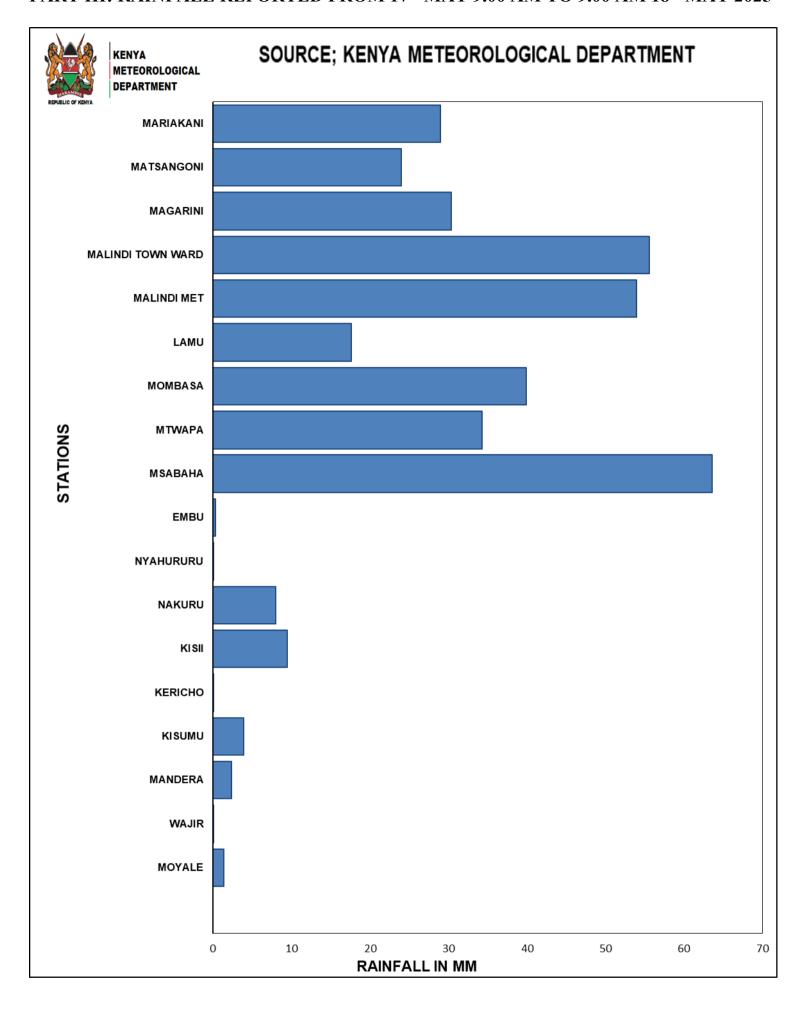

| Sunny intervals           |  |
| Kitui    | 28  | 18  | Sunny intervals          | Sunny intervals           |  |
| Voi      | 28  | 19  | Sunny intervals          | Sunny intervals           |  |
| Malindi  | 29  | 25  | Showers, sunny intervals | Showers, sunny intervals  |  |
| Mombasa  | 30  | 25  | Showers, sunny intervals | Showers, sunny intervals  |  |
| Lamu     | 30  | 26  | Showers, sunny intervals | Showers, sunny intervals  |  |

## (i) Sunrise and Sunset

|         | Mombasa | Nairobi | Nakuru | Kisumu | Eldoret |
|---------|---------|---------|--------|--------|---------|
| Sunrise | 06.20   | 06.27   | 06.29  | 06.34  | 06.31   |
| Sunset  | 18.15   | 18.30   | 18.35  | 18.40  | 18.39   |

# PART III: RAINFALL REPORTED FROM 17th MAY 9.00 AM TO 9.00 AM 18th MAY 2025