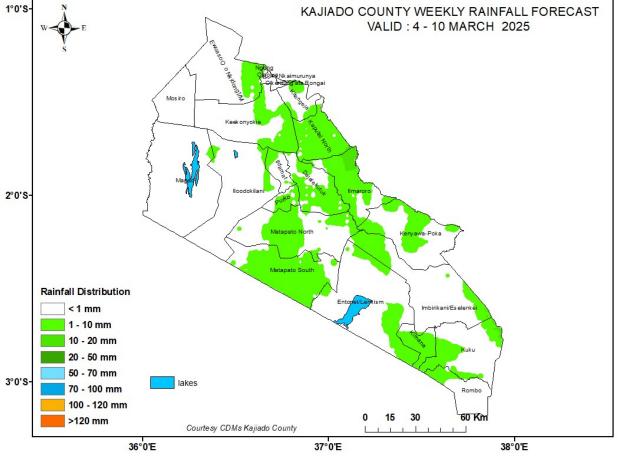

#### Temperature:

✓ The maximum temperature expected to be high over the period ranges is 25- 37°C and the minimum 14 - 25°C

Kajiado County comprise of three homogeneous zone categorized as Upper, Middle and Lower zones based on topography as indicated below:

| PLACES                                                                                                                                                                                                                                                                                     | TIME                               | Tuesday<br>4/3/2025         | Wednesday<br>5/3/2025       | Thursday<br>6/3/2025        | Friday<br>7/3/2025          | Saturday<br>8/3/2025        | Sunday<br>9/3/2025          | Monday<br>10/3/2025       |
|--------------------------------------------------------------------------------------------------------------------------------------------------------------------------------------------------------------------------------------------------------------------------------------------|------------------------------------|-----------------------------|-----------------------------|-----------------------------|-----------------------------|-----------------------------|-----------------------------|---------------------------|
| The UPPER ZONES:<br>Comprise of:<br>Kajiado Central (Matapato<br>North, Matapato South wards),<br>Kajiado East<br>(Oloorsirkon/Sholinke ward),<br>Kajiado South (Rombo,<br>Kimana and Kuku wards) and<br>Kajiado North (Ngong,<br>Oloolua, Olkeri, Nkaimurunya and<br>Ongata Rongai wards) | Morning (6am -<br>noon)            | Cloudy with Sunny internals | Cloudy with Sunny           | Cloudy with Sunny internals | Light Showers             |
|                                                                                                                                                                                                                                                                                            | Afternoon, Evening<br>(Noon - 9pm) | Sunny internals             | Sunny internals             | Sunny internals             | Light Showers               | showers and thunderstorms   | showers and thunderstorms   | showers and thunderstorms |
|                                                                                                                                                                                                                                                                                            | Night<br>(9pm - 6am)               | Partly Cloudy               | Partly Cloudy               | Partly Cloudy               | Partly Cloudy               | Light Showers               | Moderate showers            | Moderate showers          |
|                                                                                                                                                                                                                                                                                            | Rainfall distribution              | No rain likely to fall      | No rain likely to fall      | No rain likely to fall      | Few places                  | Several places              | Several places              | Several places            |
|                                                                                                                                                                                                                                                                                            | Temperatures<br>(Min-Max in °C)    | 15-29°C                     | 15-29°C                     | 14-30°C                     | 15-31°C                     | 17-29°C                     | 17-29°C                     | 16-26°C                   |
|                                                                                                                                                                                                                                                                                            | Hazards                            | Green                       | Green                       | Green                       | Green                       | Amber                       | Amber                       | Amber                     |
| The MIDDLE ZONES:<br>Comprise of:<br>Kajiado Central<br>(Dalalekutuk, Ildamat,<br>Purko, wards);<br>Kajiado west<br>(Keekonyoike, Mosiro,<br>Ewuaso Nkidong' and<br>Iloodokilani wards);<br>Kajiado East (Kaputiei<br>North, Kitengela and<br>Imaroro wards),                              | Morning (6am -<br>noon)            | Cloudy with Sunny internals | Cloudy with Sunny internals | Cloudy with Sunny internals | Light rains                 | Cloudy with Sunny internals | Cloudy with Sunny internals | Light Showers             |
|                                                                                                                                                                                                                                                                                            | Afternoon, Evening<br>(Noon - 9pm) | Sunny internals             | Sunny internals             | Sunny internals             | Light Showers               | showers and thunderstorms   | showers and thunderstorms   | showers and thunderstorms |
|                                                                                                                                                                                                                                                                                            | Night<br>(9pm - 6am)               | Partly Cloudy               | Partly Cloudy               | Partly Cloudy               | Partly Cloudy               | Light Showers               | Moderate showers            | Moderate showers          |
|                                                                                                                                                                                                                                                                                            | Rainfall distribution              | No rain likely to fall      | No rain likely to fall      | No rain likely to fall      | Few places                  | Several places              | Several places              | Several places            |
|                                                                                                                                                                                                                                                                                            | Temperatures<br>(Min-Max in °C)    | 16-29°C                     | 16-29°C                     | 16-30°C                     | 16-31°C                     | 17-29°C                     | 17-29°C                     | 16-26°C                   |
|                                                                                                                                                                                                                                                                                            | Hazards                            | Green                       | Green                       | Green                       | Green                       | Amber                       | Amber                       | Amber                     |
| The LOWER ZONES:<br>Comprise Kajiado west<br>(Magadi ward); Kajiado<br>East (Kenyawa Poka<br>ward) and<br>Kajiado South<br>(Mbirikani/Eselenkei,<br>Entonet/Lenkism wards).                                                                                                                | Morning (6am -<br>noon)            | Cloudy with Sunny internals | Light Showers               | Light Showers             |
|                                                                                                                                                                                                                                                                                            | Afternoon, Evening<br>(Noon - 9pm) | Sunny internals             | showers and thunderstorms   | showers and thunderstorms |
|                                                                                                                                                                                                                                                                                            | Night<br>(9pm - 6am)               | Partly Cloudy               | Partly Cloudy               | Partly Cloudy               | Light Showers               | Light Showers               | Moderate showers            | Moderate showers          |
|                                                                                                                                                                                                                                                                                            | Rainfall distribution              | No rain likely to fall      | No rain likely to fall      | No rain likely to fall      | Few places                  | Several places              | Several places              | Several places            |
|                                                                                                                                                                                                                                                                                            | Temperatures<br>(Min-Max in °C)    | 25-37°C                     | 24-37°C                     | 25-37°C                     | 26-36°C                     | 25-37°C                     | 24-32°C                     | 23-30°C                   |
|                                                                                                                                                                                                                                                                                            | Hazards                            | Green                       | <mark>Green</mark>          | Green                       | Green                       | Green                       | Amber                       | Amber                     |

Key to rainfall distribution symbols: No rain likely to fall, rain likely to fall in few places (less than 33%), rain likely to fall in several places (33% -67%), rain likely to fall in most places (more than 67%): Green – No weather-related hazards are expected; Amber Thunderstorms & lightning