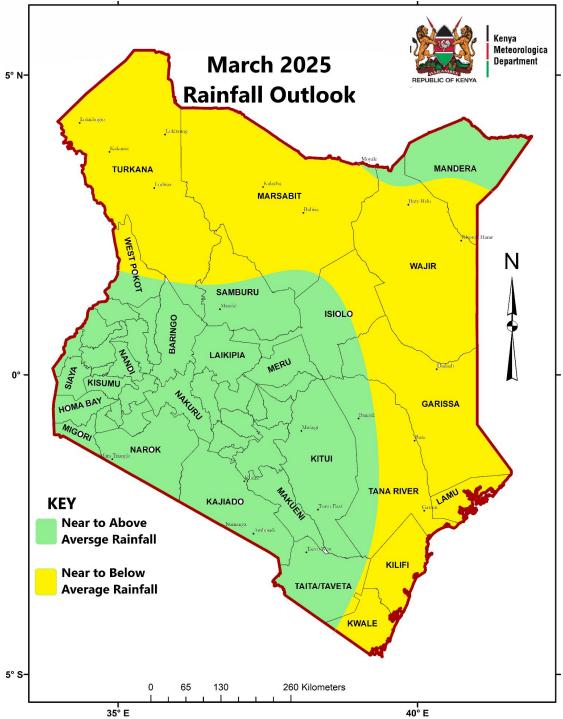

### 1.3 Outlook for March 2025

The rainfall outlook for March 2025 is mainly based on empirical statistical models developed from the expected evolution of global Sea Surface Temperature (SST) anomalies and the Southern Oscillation Index (SOI). Currently, the Indian Ocean Dipole (IOD) is neutral and weak La Niña conditions are still present. The forecast indicates that most parts of the County will experience near to above normal rainfall during the month. Temperatures are also likely to be above average over the entire County.

Annex I: Rainfall forecast for the month of March 2025

NB: Near to above normal rainfall expected over most places during the month of March 2025 in the County

**Annex II: February 2025 Rainfall Performance** 