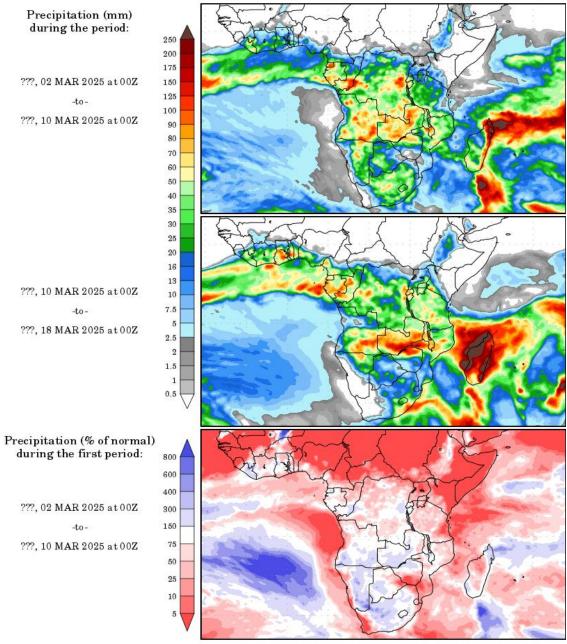

# Annex VII: Rainfall forecast for 2<sup>nd</sup> to 18<sup>th</sup> March, 2025

## Precipitation Forecasts

Precipitation forecasts from the National Centers for Environmental Prediction.

Normal rainfall derived from Xie-Arkin (CMAP) Monthly Climatology for 1979-2003.

Forecast Initialization Time: 00Z02MAR2025