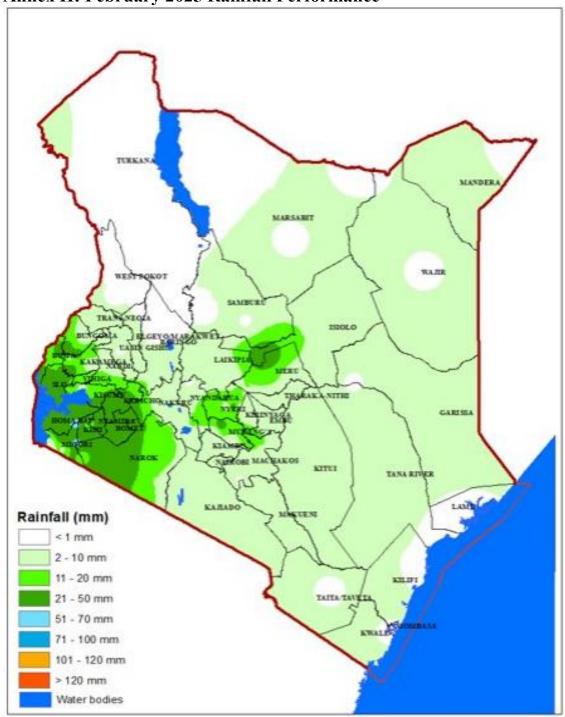

## 1.2 Review for February 2025

Mainly sunny, and dry weather conditions prevailed over most parts of the County during the month of February. Temperatures were warmer than average over most parts of the County with some stations over Mwingi North and Kitui East Sub-counties recording high daytime temperatures of up to 37°C and nighttime temperatures of 24°C.

Annex I: Rainfall forecast for the month of March 2025

NB: Near to above normal rainfall expected over most places during the month of March 2025 in the County

**Annex II: February 2025 Rainfall Performance** 

NB: Total amount of rainfall recorded in the month of February 2025: Below Normal

Annex III: Rainfall Climatology versus Rainfall Forecast for the months of March to May (MAM) 2025

NB: The expected rainfall amounts in the county are likely to be normal to below the long-term average for the season. Onset is expected during the 2<sup>nd</sup> to 3<sup>rd</sup> week of March.