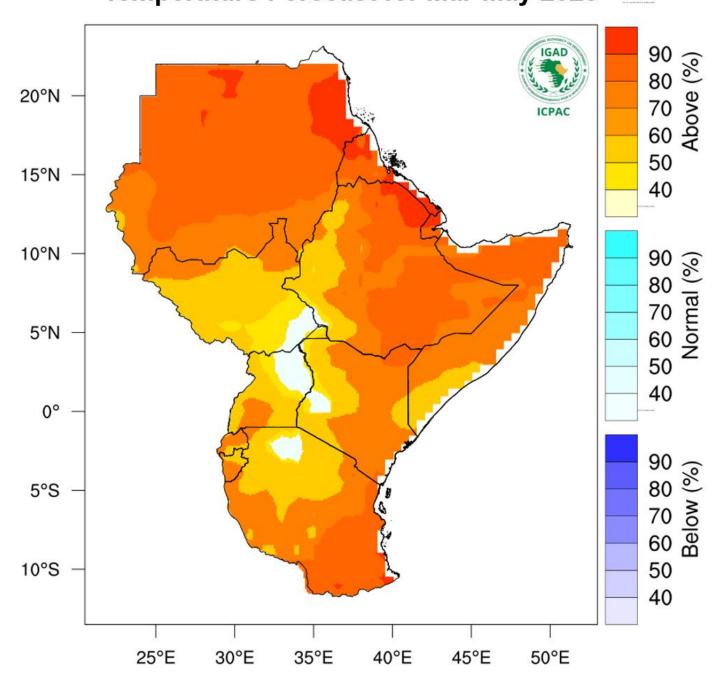

Temperature Forecast for Mar-May 2025

NB: Warmer than usual conditions indicated over most parts of Kitui County between March and May 2025