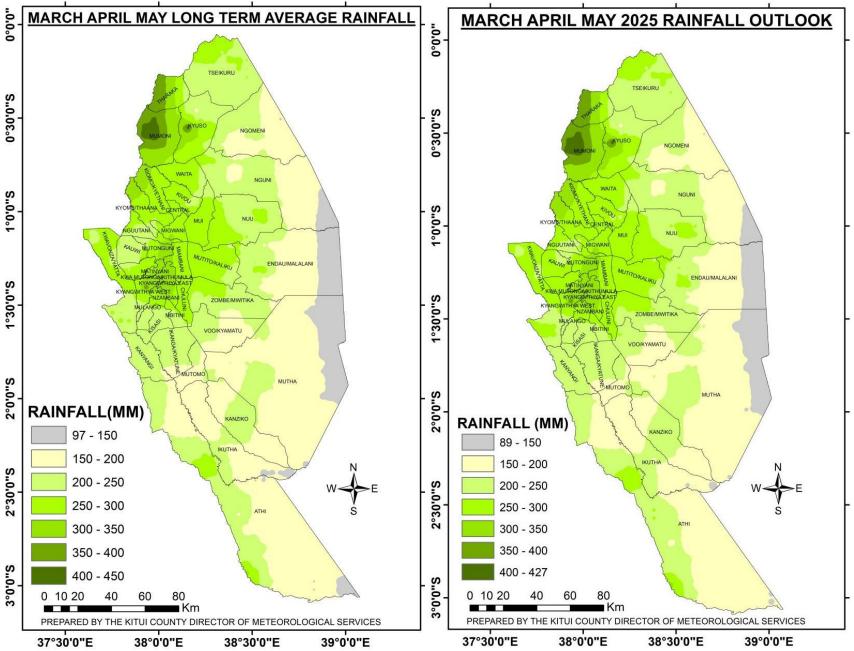

NB: Total amount of rainfall recorded in the month of February 2025: Below Normal

Annex III: Rainfall Climatology versus Rainfall Forecast for the months of March to May (MAM) 2025

NB: The expected rainfall amounts in the county are likely to be normal to below the long-term average for the season. Onset is expected during the 2<sup>nd</sup> to 3<sup>rd</sup> week of March.