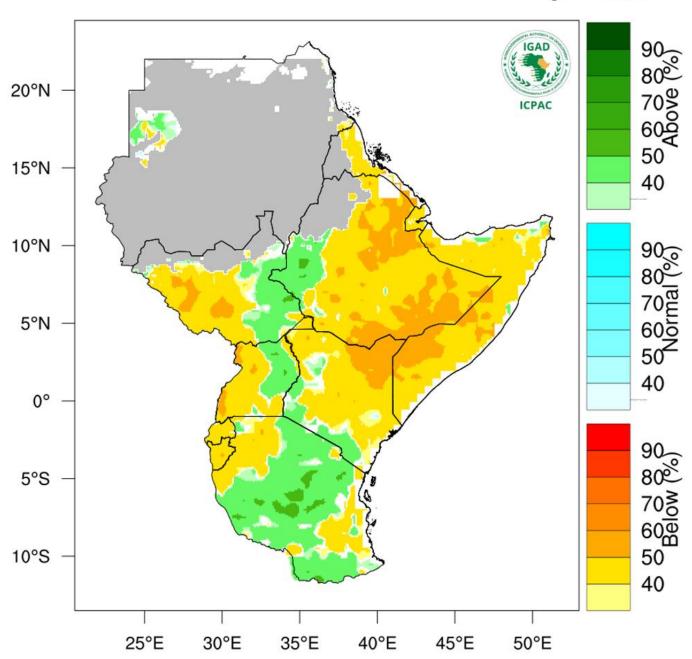

# Rainfall Probabilistic Forecast for Mar-May 2025

NB: Near to below normal conditions expected over most parts of the County between March and May 2025

Annex VI: Temperature forecast for the months of March to May

## Precipitation Forecasts

Precipitation forecasts from the National Centers for Environmental Prediction.

Normal rainfall derived from Xie-Arkin (CMAP) Monthly Climatology for 1979-2003.

Forecast Initialization Time: 00Z02MAR2025