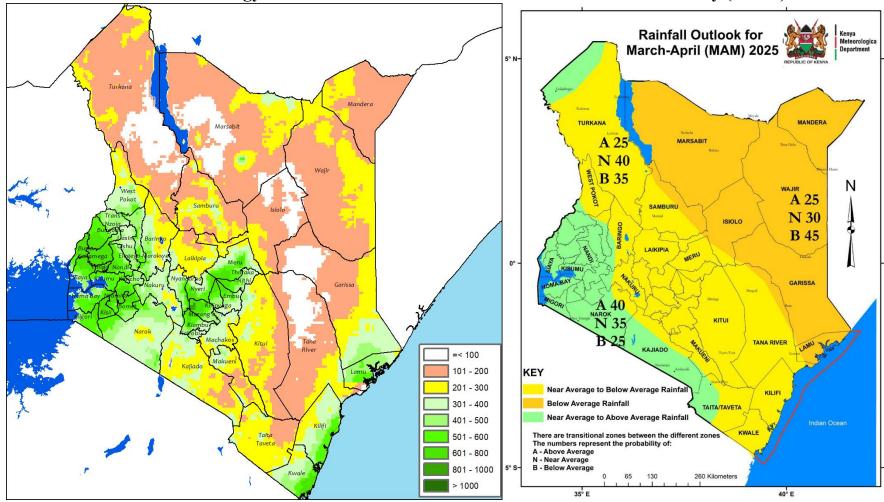

Annex III: Rainfall Climatology versus Rainfall Forecast for the months of March to May (MAM) 2025

NB: The expected rainfall amounts in the county are likely to be near to below the long-term average for the season with occasional rainfall in February followed by a dry spell. Onset expected during the 4th week of March to 1st week of April.