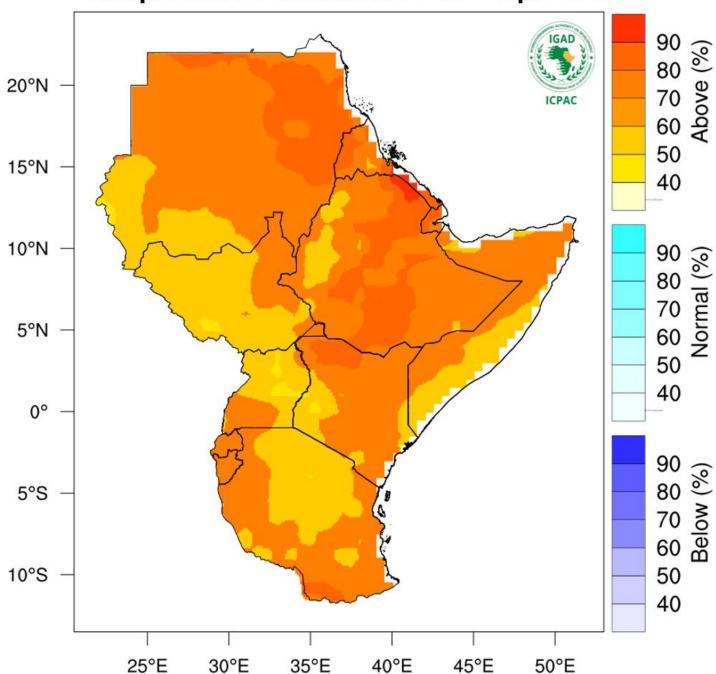

# Rainfall Probabilistic Forecast for Feb - Apr 2025

NB: Wetter than usual conditions expected over most parts of the County between February and April 2025

Annex VI: Temperature forecast for the months of February to April