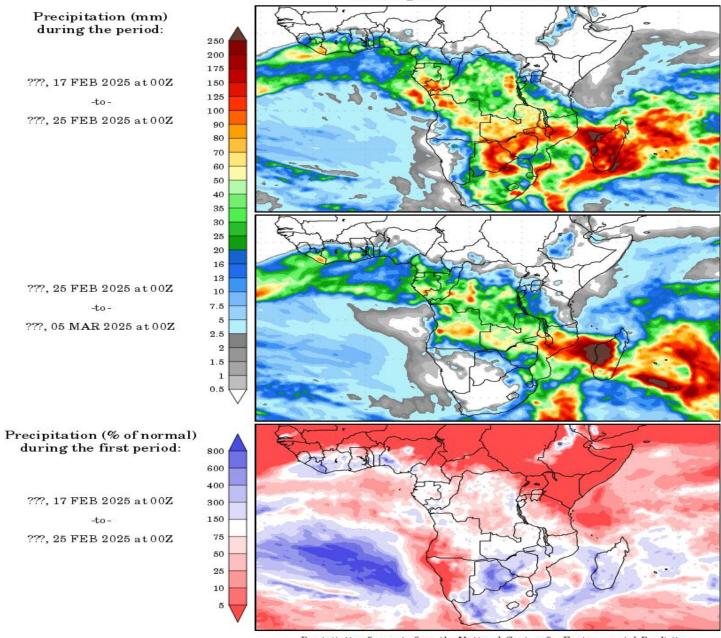

### Annex VII: Rainfall forecast for 17th February to 5th March, 2025

## Precipitation Forecasts

Precipitation forecasts from the National Centers for Environmental Prediction.

Normal rainfall derived from Xie-Arkin (CMAP) Monthly Climatology for 1979-2003.

Forecast Initialization Time: 00Z17FEB2025