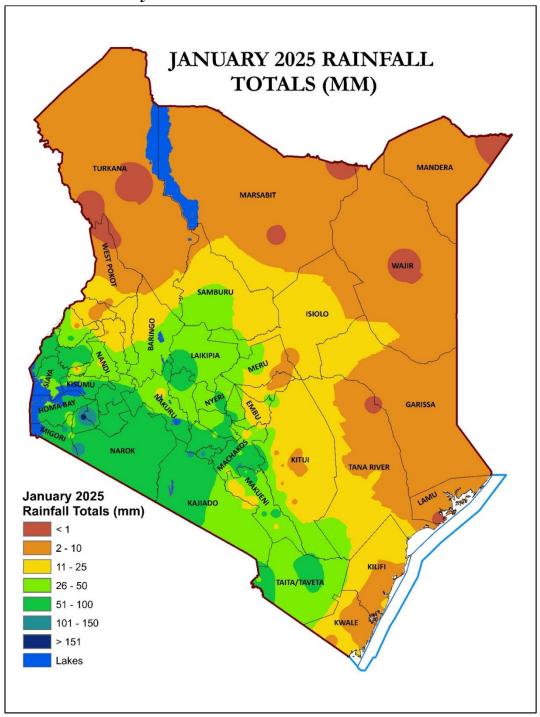

Annex I: Rainfall forecast for the month of February 2025

NB: Below rainfall expected over most places during the month of February 2025 in the County

Annex II: January 2025 Rainfall Performance

NB: Total amount of rainfall recorded in the month of January 2025

## 1.2 Review for January 2025

Sunny and dry weather conditions prevailed over most parts of the County during the month of January. However, rainfall was received over several areas in the County during the fourth week of the month. This rainfall was near to below the January Long Term Mean (LTM).