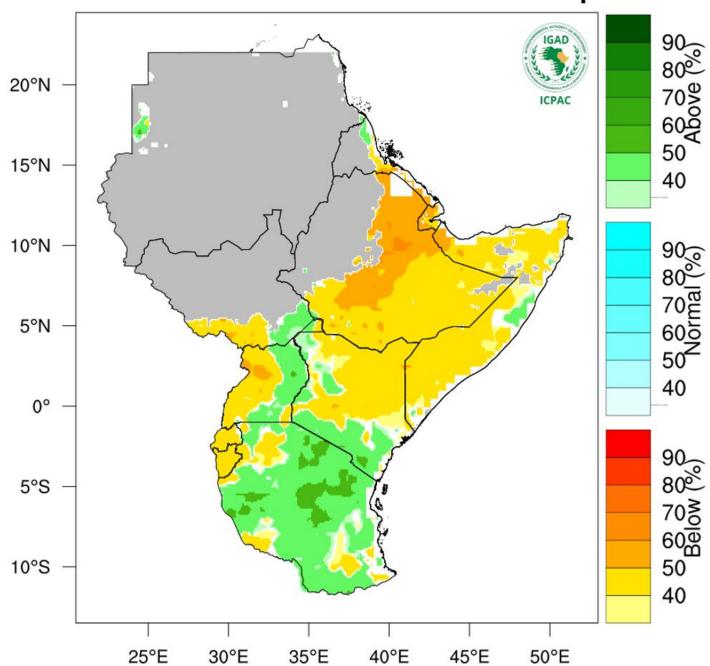

# Rainfall Probabilistic Forecast for Feb - Apr 2025

NB: Wetter than usual conditions expected over most parts of the County between February and April 2025

Annex VI: Temperature forecast for the months of February to April