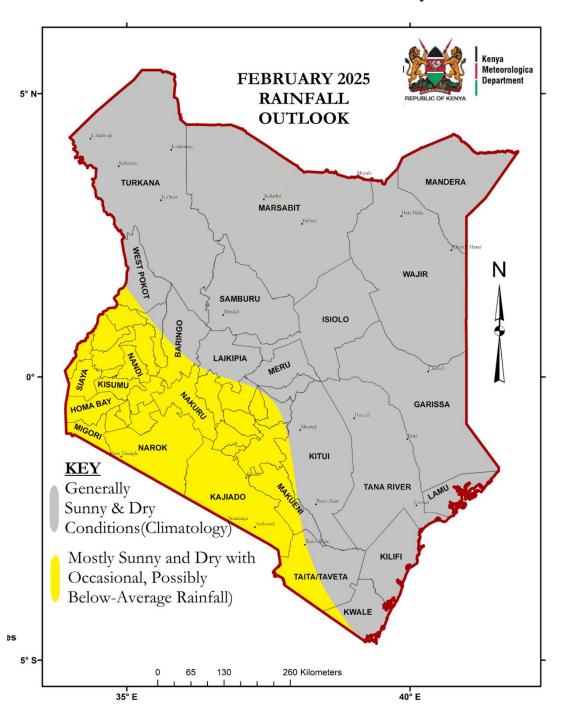

Annex I: Rainfall forecast for the month of February 2025

NB: Below rainfall expected over most places during the month of February 2025 in the County

Annex II: January 2025 Rainfall Performance

NB: Total amount of rainfall recorded in the month of January 2025

### 1.3 Outlook for January 2024 to March 2025

The rainfall outlook for February 2025 is mainly based on empirical statistical models developed from the expected evolution of global Sea Surface Temperature (SST) anomalies and the Southern Oscillation Index (SOI). Currently, the Indian Ocean Dipole (IOD) is neutral and weak La Niña conditions are still present. The forecast indicates that most parts of the County will experience generally

sunny and dry conditions throughout the month. A few areas in the County are, however, likely to experience occasional rainfall during February 2025. Temperatures are also likely to be above average over the entire County.