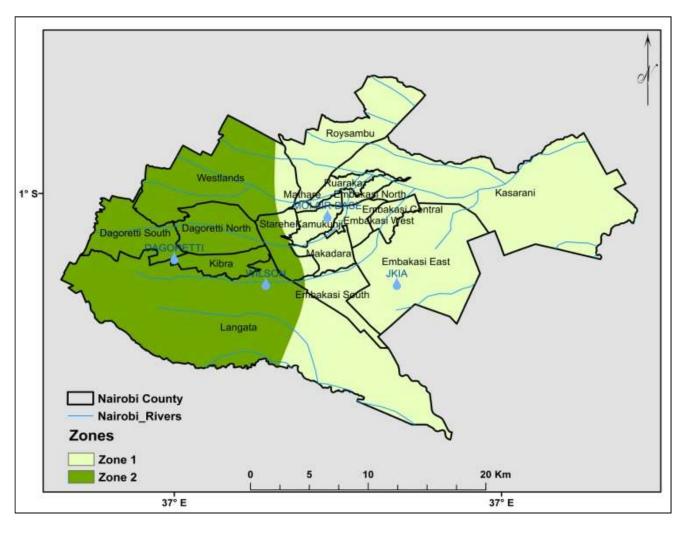

Table 1: Forecast for the Next 7 days for Zone 1 (Mathare, Kasarani, Ruaraka, Kamukunji, Makadara, and Embakasi)

| Time/Date                               | Saturday<br>1 Feb '25             | Sunday<br>2 Feb '25               | Monday<br>3 Feb '25               | Tuesday<br>4 Feb '25              | Wednesday<br>5 Feb '25            | Thursday<br>6 Feb '25             | Friday<br>7 Feb '25               |
|-----------------------------------------|-----------------------------------|-----------------------------------|-----------------------------------|-----------------------------------|-----------------------------------|-----------------------------------|-----------------------------------|
| Morning<br>6am – 12pm                   | **                                |                                   |                                   | ***                               | ***                               | **                                | **                                |
|                                         | Sunny<br>intervals.               | Sunny<br>intervals                | Sunny<br>intervals.               | Sunny intervals                   | Sunny<br>intervals                | Sunny<br>intervals.               | Sunny<br>intervals                |
| Rainfall<br>distribution<br>(Morning)   |                                   |                                   |                                   |                                   |                                   |                                   |                                   |
| Afternoon<br>12pm – 6pm                 | ****                              |                                   |                                   | *                                 | ***                               | *                                 | *                                 |
| 7                                       | Chance of light showers           | Chance of light showers           | Sunny<br>intervals                | Sunny intervals                   | Sunny<br>intervals                | Sunny<br>intervals                | Sunny<br>intervals                |
| Rainfall<br>distribution<br>(Afternoon) |                                   |                                   |                                   |                                   | _                                 |                                   |                                   |
| Night<br>6pm – 6am                      | ++                                | ++                                | ++                                | ++                                | ++                                | ++                                | ++                                |
|                                         | Partly cloudy.                    | Partly cloudy                     |
| Rainfall<br>distribution<br>(Night)     |                                   |                                   |                                   |                                   |                                   |                                   |                                   |
| Maximum<br>Temperatures                 | 27°C                              |
| Minimum<br>Temperatures                 | 15°C                              |
| Hazards                                 | No severe<br>weather<br>expected. |

Table 2: Forecast for the Next 7 days for Zone 2 (Westlands, Dagoretti, Kibra, Langata, and Starehe)

| Time/Date                               | Saturday        | Sunday          | Monday          | Tuesday         | Wednesday          | Thursday       | Friday        |
|-----------------------------------------|-----------------|-----------------|-----------------|-----------------|--------------------|----------------|---------------|
|                                         | 1 Feb '25       | 2 Feb '25       | 3 Feb '25       | 4 Feb '25       | 5 Feb '25          | 6 Feb '25      | 7 Feb '25     |
| Morning                                 | -               |                 |                 |                 | -                  |                |               |
| 6am – 12pm                              | -010            | -(1)            |                 | -(1)            |                    | -              |               |
| baiii – 12piii                          | _               | _               | -               | -               |                    | _              | _             |
|                                         | Sunny           | Sunny           | Sunny           | Sunny           | Sunny              | Sunny          | Sunny         |
|                                         | intervals       | intervals.      | intervals       | intervals.      | intervals          | intervals.     | intervals.    |
|                                         |                 |                 |                 |                 |                    |                |               |
| Rainfall                                |                 |                 |                 |                 |                    |                |               |
| distribution                            |                 |                 |                 |                 |                    |                |               |
| (Morning)                               |                 |                 |                 |                 |                    |                |               |
| ` 0,                                    |                 |                 |                 |                 |                    |                |               |
|                                         |                 |                 |                 |                 |                    |                |               |
| Afternoon                               | 11/             | 11/             | 3.12            | VI.             | 3.12               | VI.2           | 317           |
|                                         |                 |                 |                 |                 |                    |                |               |
| 12pm – 6pm                              | 31              | 31              |                 |                 |                    |                |               |
|                                         | Chance of light | Chance of light | Sunny           | Sunny           | Sunny intervals    | Sunny          | Sunny         |
|                                         | showers         | showers         | intervals       | intervals       | Suffry litter vals | intervals      | intervals     |
|                                         | Showers         | SHOWEIS         | intervals       | intervals       |                    | intervals      | intervals     |
|                                         |                 |                 |                 |                 |                    |                |               |
| Rainfall                                |                 |                 |                 |                 |                    |                |               |
| distribution                            |                 |                 |                 |                 |                    |                |               |
| (Afternoon)                             |                 |                 |                 |                 |                    |                |               |
|                                         |                 |                 |                 |                 |                    |                |               |
|                                         | <u>_</u>        |                 |                 |                 |                    |                |               |
| Night                                   | ++              | ++              | ++              | ++              | ++                 | ++             | ++            |
|                                         |                 |                 |                 |                 |                    |                |               |
| 6pm – 6am                               |                 |                 |                 |                 |                    |                |               |
|                                         | Partly cloudy.     | Partly cloudy. | Partly cloudy |
|                                         | l artiy cloudy. | l artiy cloddy. | l artiy cloddy. | l artiy cloddy. | Tartiy cloudy.     | artiy cloudy.  | Tartiy cloddy |
|                                         |                 |                 |                 |                 |                    |                |               |
| Rainfall                                |                 |                 |                 |                 |                    |                |               |
| distribution                            |                 |                 |                 |                 |                    |                |               |
| (Night)                                 |                 |                 |                 |                 |                    |                |               |
| (************************************** |                 |                 |                 |                 |                    |                |               |
|                                         |                 |                 |                 |                 |                    |                |               |
| Maximum                                 | 26°C            | 26°C            | 26°C            | 26°C            | 26°C               | 26°C           | 26°C          |
| Temperatures                            | 20 0            | 200             | 20 C            | 20 C            | 20 0               | 200            | 20 0          |
| Minimum                                 | 14°C            | 14°C            | 14°C            | 14°C            | 14°C               | 14°C           | 14°C          |
| Temperatures                            | 140             | 170             | 140             | 17 0            | 17.0               | 170            | 14.0          |
| Hazards                                 | No severe          | No severe      | No severe     |
| 11020103                                | weather         | weather         | weather         | weather         | weather            | weather        | weather       |
|                                         | expected.       | expected.       | expected.       | expected.       | expected.          | expected.      | expected.     |
|                                         |                 |                 |                 | EXDELLEG.       | I EXPELIEU.        | experieu.      | I EXPECTED.   |