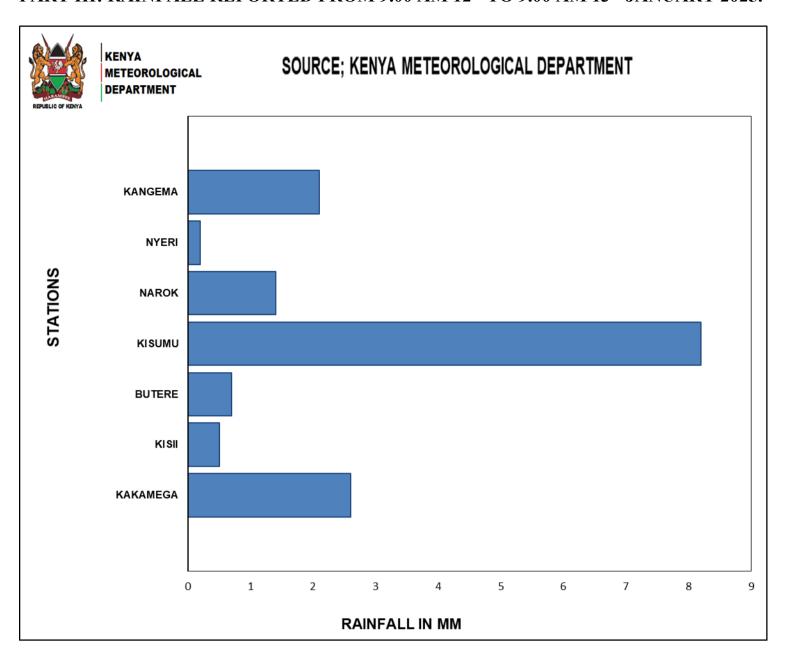

Sunny intervals | Sunny intervals     |  |
| Makindu  | 31  | 20  | Sunny intervals | Sunny intervals     |  |
| Kitui    | 29  | 17  | Sunny intervals | Sunny intervals     |  |
| Voi      | 32  | 22  | Sunny intervals | Sunny intervals     |  |
| Malindi  | 30  | 26  | Sunny intervals | Sunny intervals     |  |
| Mombasa  | 33  | 26  | Sunny intervals | Sunny intervals     |  |
| Lamu     | 31  | 25  | Sunny intervals | Sunny intervals     |  |

# (ii) Sunrise and Sunset

|         | Mombasa | Nairobi | Nakuru | Kisumu | Eldoret |
|---------|---------|---------|--------|--------|---------|
| Sunrise | 06.20   | 06.36   | 06.40  | 06.46  | 06.45   |
| Sunset  | 18.40   | 18.47   | 18.48  | 18.53  | 18.50   |

## PART III: RAINFALL REPORTED FROM 9.00 AM 12th TO 9.00 AM 13th JANUARY 2025.