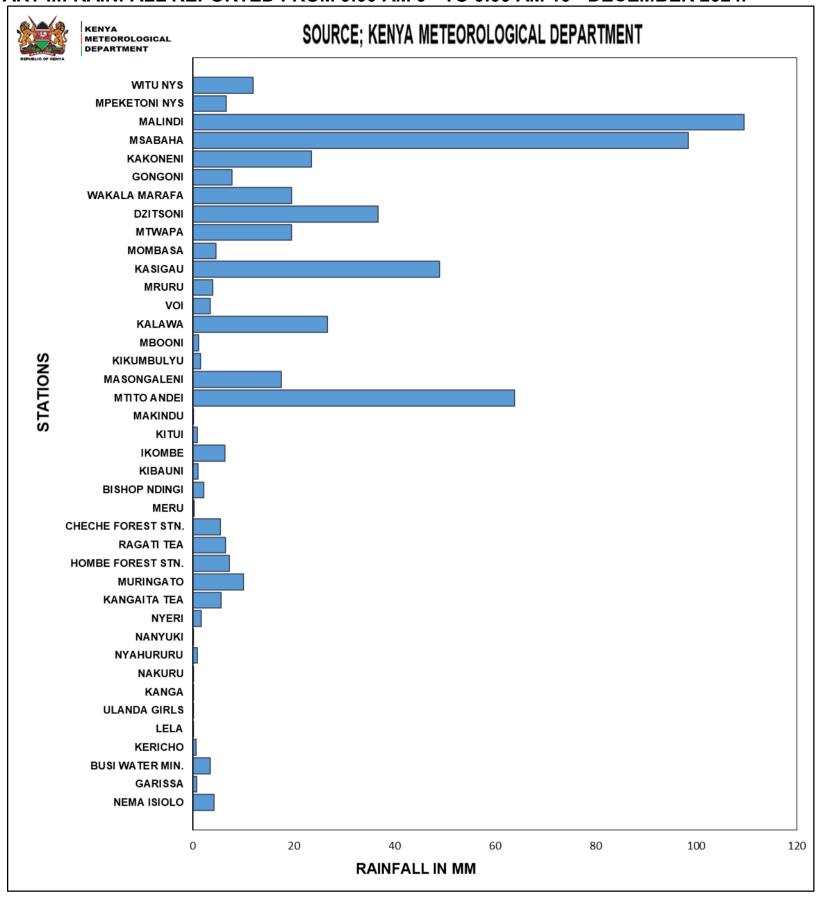

### PART III: RAINFALL REPORTED FROM 9.00 AM 9<sup>th</sup> TO 9.00 AM 10<sup>th</sup> DECEMBER 2024.