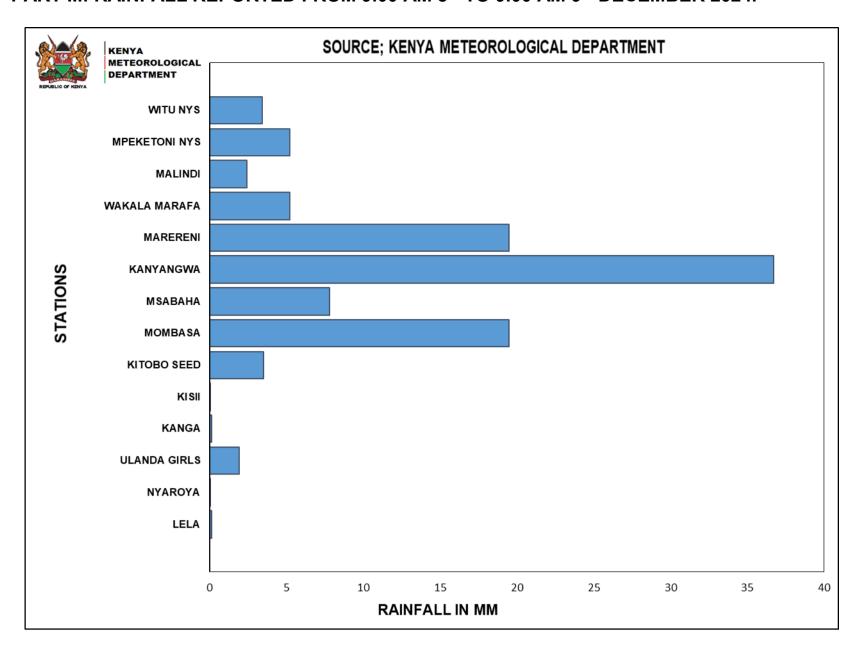

## PART III: RAINFALL REPORTED FROM 9.00 AM 8<sup>th</sup> TO 9.00 AM 9<sup>th</sup> DECEMBER 2024.