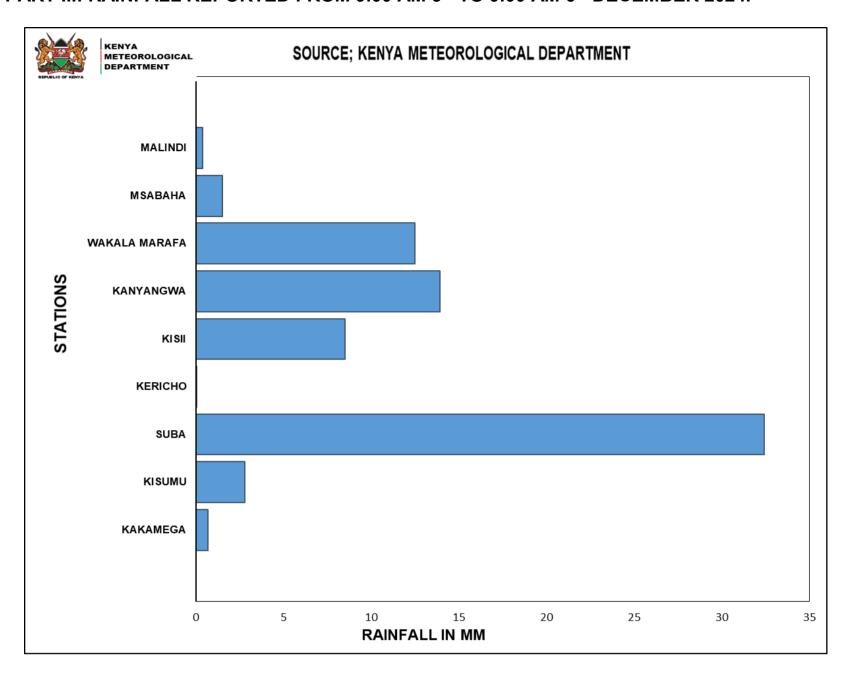

### PART III: RAINFALL REPORTED FROM 9.00 AM 5<sup>th</sup> TO 9.00 AM 6<sup>th</sup> DECEMBER 2024.