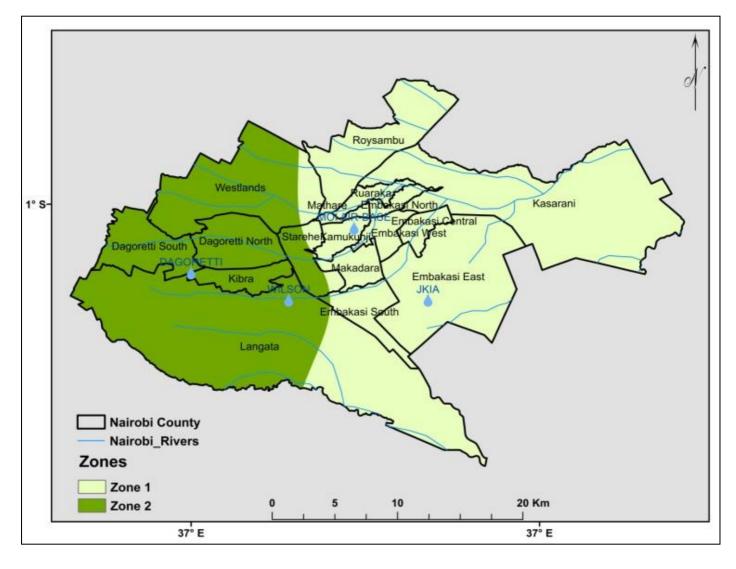

# Table 1: Forecast for the Next 7 days for Zone 1 (Mathare, Kasarani, Ruaraka, Kamukunji, Makadara, and Embakasi)

| Time/Date                               | Saturday<br>7 Dec '24                          | Sunday<br>8 Dec '24                            | Monday<br>9 Dec '24                            | Tuesday<br>10 Dec '24                          | Wednesday<br>11 Dec '24           | Thursday<br>12 Dec '24            | Friday<br>13 Dec '24                           |
|-----------------------------------------|------------------------------------------------|------------------------------------------------|------------------------------------------------|------------------------------------------------|-----------------------------------|-----------------------------------|------------------------------------------------|
| Morning<br>6am – 12pm                   |                                                |                                                |                                                |                                                |                                   | <b>A</b>                          |                                                |
|                                         | Cloudy<br>breaking into<br>sunny<br>intervals. | Cloudy<br>breaking into<br>sunny<br>intervals. | Cloudy<br>breaking into<br>sunny<br>intervals. | Cloudy<br>breaking into<br>sunny<br>intervals. | A chance of light rains.          | A chance of light rains.          | Cloudy<br>breaking into<br>sunny<br>intervals. |
| Rainfall<br>distribution<br>(Morning)   |                                                |                                                |                                                |                                                |                                   |                                   |                                                |
| Afternoon<br>12pm – 6pm                 | *                                              |                                                | *                                              | *                                              | *                                 | *                                 | *                                              |
|                                         | Sunny<br>intervals.                            | Sunny<br>intervals.                            | Sunny<br>intervals.                            | A chance of light showers.                     | A chance of light showers.        | A chance of light showers.        | Sunny<br>intervals.                            |
| Rainfall<br>distribution<br>(Afternoon) |                                                |                                                |                                                |                                                |                                   |                                   |                                                |
| Night<br>6pm – 6am                      | → <sup>+</sup> +                               |                                                |                                                |                                                |                                   | <b>O</b>                          |                                                |
|                                         | Partly cloudy.                                 | Partly cloudy.                                 | A chance of light showers.                     | A chance of light showers.                     | A chance of light showers.        | A chance of light showers.        | Partly cloudy.                                 |
| Rainfall<br>distribution<br>(Night)     |                                                |                                                |                                                |                                                |                                   |                                   |                                                |
| Maximum<br>Temperatures                 | 27°C                                           | 26°C                                           | 27°C                                           | 26°C                                           | 25°C                              | 26°C                              | 27°C                                           |
| Minimum<br>Temperatures                 | 16°C                                           | 15°C                                           | 15°C                                           | 16°C                                           | 16°C                              | 13°C                              | 13°C                                           |
| Hazards                                 | No severe<br>weather<br>expected.              | No severe<br>weather<br>expected.              | No severe<br>weather<br>expected.              | No severe<br>weather<br>expected.              | No severe<br>weather<br>expected. | No severe<br>weather<br>expected. | No severe<br>weather<br>expected.              |

| Table 2: Forecast for the Next | 7 days for Zone 2 (Westlands, | Dagoretti, Kibra, Langata, and |
|--------------------------------|-------------------------------|--------------------------------|
| Starehe)                       |                               |                                |

| Time/Date                               | Saturday<br>7 Dec '24                          | Sunday<br>8 Dec '24                            | Monday<br>9 Dec '24                            | Tuesday<br>10 Dec '24                          | Wednesday<br>11 Dec '24           | Thursday<br>12 Dec '24            | Friday<br>13 Dec '24                           |
|-----------------------------------------|------------------------------------------------|------------------------------------------------|------------------------------------------------|------------------------------------------------|-----------------------------------|-----------------------------------|------------------------------------------------|
| Morning<br>6am – 12pm                   |                                                |                                                |                                                |                                                |                                   |                                   | <b>X</b>                                       |
|                                         | Cloudy<br>breaking into<br>sunny<br>intervals. | Cloudy<br>breaking into<br>sunny<br>intervals. | Cloudy<br>breaking into<br>sunny<br>intervals. | Cloudy<br>breaking into<br>sunny<br>intervals. | A chance of light rains.          | A chance of light rains.          | Cloudy<br>breaking into<br>sunny<br>intervals. |
| Rainfall<br>distribution<br>(Morning)   |                                                |                                                |                                                |                                                |                                   |                                   |                                                |
| Afternoon<br>12pm – 6pm                 |                                                | *                                              | *                                              |                                                |                                   | *                                 |                                                |
|                                         | Sunny<br>intervals.                            | Sunny<br>intervals.                            | Sunny<br>intervals.                            | A chance of light showers.                     | A chance of light showers.        | A chance of light showers.        | Sunny<br>intervals.                            |
| Rainfall<br>distribution<br>(Afternoon) |                                                |                                                |                                                |                                                |                                   |                                   |                                                |
| Night<br>6pm – 6am                      | <b>+</b> +                                     |                                                |                                                |                                                |                                   |                                   | →++                                            |
|                                         | Partly cloudy.                                 | Partly cloudy.                                 | A chance of light showers.                     | A chance of light showers.                     | A chance of light showers.        | A chance of light showers.        | Partly cloudy.                                 |
| Rainfall<br>distribution<br>(Night)     |                                                |                                                |                                                |                                                |                                   |                                   |                                                |
| Maximum<br>Temperatures                 | 25°C                                           | 26°C                                           | 25°C                                           | 26°C                                           | 25°C                              | 24°C                              | 26°C                                           |
| Minimum<br>Temperatures                 | 14°C                                           | 15°C                                           | 14°C                                           | 15°C                                           | 15°C                              | 15°C                              | 12°C                                           |
| Hazards                                 | No severe<br>weather<br>expected.              | No severe<br>weather<br>expected.              | No severe<br>weather<br>expected.              | No severe<br>weather<br>expected.              | No severe<br>weather<br>expected. | No severe<br>weather<br>expected. | No severe<br>weather<br>expected.              |