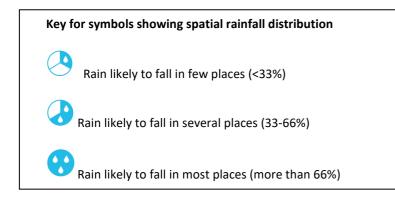

# Table 1: Forecast for the Next 7 days for Zone 1 (Mathare, Kasarani, Ruaraka, Kamukunji, Makadara, and Embakasi)

| Time/Date                               | Saturday<br>7 Dec '24                          | Sunday<br>8 Dec '24                            | Monday<br>9 Dec '24                            | Tuesday<br>10 Dec '24                          | Wednesday<br>11 Dec '24           | Thursday<br>12 Dec '24            | Friday<br>13 Dec '24                           |
|-----------------------------------------|------------------------------------------------|------------------------------------------------|------------------------------------------------|------------------------------------------------|-----------------------------------|-----------------------------------|------------------------------------------------|
| Morning<br>6am – 12pm                   |                                                |                                                |                                                |                                                |                                   | <b>A</b>                          |                                                |
|                                         | Cloudy<br>breaking into<br>sunny<br>intervals. | Cloudy<br>breaking into<br>sunny<br>intervals. | Cloudy<br>breaking into<br>sunny<br>intervals. | Cloudy<br>breaking into<br>sunny<br>intervals. | A chance of light rains.          | A chance of light rains.          | Cloudy<br>breaking into<br>sunny<br>intervals. |
| Rainfall<br>distribution<br>(Morning)   |                                                |                                                |                                                |                                                |                                   |                                   |                                                |
| Afternoon<br>12pm – 6pm                 | *                                              |                                                | *                                              | *                                              | *                                 | *                                 | *                                              |
|                                         | Sunny<br>intervals.                            | Sunny<br>intervals.                            | Sunny<br>intervals.                            | A chance of light showers.                     | A chance of light showers.        | A chance of light showers.        | Sunny<br>intervals.                            |
| Rainfall<br>distribution<br>(Afternoon) |                                                |                                                |                                                |                                                |                                   |                                   |                                                |
| Night<br>6pm – 6am                      | → <sup>+</sup> +                               |                                                |                                                |                                                |                                   | <b>O</b>                          |                                                |
|                                         | Partly cloudy.                                 | Partly cloudy.                                 | A chance of light showers.                     | A chance of light showers.                     | A chance of light showers.        | A chance of light showers.        | Partly cloudy.                                 |
| Rainfall<br>distribution<br>(Night)     |                                                |                                                |                                                |                                                |                                   |                                   |                                                |
| Maximum<br>Temperatures                 | 27°C                                           | 26°C                                           | 27°C                                           | 26°C                                           | 25°C                              | 26°C                              | 27°C                                           |
| Minimum<br>Temperatures                 | 16°C                                           | 15°C                                           | 15°C                                           | 16°C                                           | 16°C                              | 13°C                              | 13°C                                           |
| Hazards                                 | No severe<br>weather<br>expected.              | No severe<br>weather<br>expected.              | No severe<br>weather<br>expected.              | No severe<br>weather<br>expected.              | No severe<br>weather<br>expected. | No severe<br>weather<br>expected. | No severe<br>weather<br>expected.              |

| Time/Date                               | Saturday<br>7 Dec '24                          | Sunday<br>8 Dec '24                            | Monday<br>9 Dec '24                            | Tuesday<br>10 Dec '24                          | Wednesday<br>11 Dec '24           | Thursday<br>12 Dec '24            | Friday<br>13 Dec '24                           |
|-----------------------------------------|------------------------------------------------|------------------------------------------------|------------------------------------------------|------------------------------------------------|-----------------------------------|-----------------------------------|------------------------------------------------|
| Morning<br>6am – 12pm                   |                                                |                                                |                                                |                                                |                                   |                                   | <b>X</b>                                       |
|                                         | Cloudy<br>breaking into<br>sunny<br>intervals. | Cloudy<br>breaking into<br>sunny<br>intervals. | Cloudy<br>breaking into<br>sunny<br>intervals. | Cloudy<br>breaking into<br>sunny<br>intervals. | A chance of light rains.          | A chance of light rains.          | Cloudy<br>breaking into<br>sunny<br>intervals. |
| Rainfall<br>distribution<br>(Morning)   |                                                |                                                |                                                |                                                |                                   |                                   |                                                |
| Afternoon<br>12pm – 6pm                 |                                                | *                                              | *                                              |                                                |                                   | *                                 |                                                |
|                                         | Sunny<br>intervals.                            | Sunny<br>intervals.                            | Sunny<br>intervals.                            | A chance of light showers.                     | A chance of light showers.        | A chance of light showers.        | Sunny<br>intervals.                            |
| Rainfall<br>distribution<br>(Afternoon) |                                                |                                                |                                                |                                                |                                   |                                   |                                                |
| Night<br>6pm – 6am                      | <b>+</b> +                                     |                                                |                                                |                                                |                                   |                                   | →++                                            |
|                                         | Partly cloudy.                                 | Partly cloudy.                                 | A chance of light showers.                     | A chance of light showers.                     | A chance of light showers.        | A chance of light showers.        | Partly cloudy.                                 |
| Rainfall<br>distribution<br>(Night)     |                                                |                                                |                                                |                                                |                                   |                                   |                                                |
| Maximum<br>Temperatures                 | 25°C                                           | 26°C                                           | 25°C                                           | 26°C                                           | 25°C                              | 24°C                              | 26°C                                           |
| Minimum<br>Temperatures                 | 14°C                                           | 15°C                                           | 14°C                                           | 15°C                                           | 15°C                              | 15°C                              | 12°C                                           |
| Hazards                                 | No severe<br>weather<br>expected.              | No severe<br>weather<br>expected.              | No severe<br>weather<br>expected.              | No severe<br>weather<br>expected.              | No severe<br>weather<br>expected. | No severe<br>weather<br>expected. | No severe<br>weather<br>expected.              |