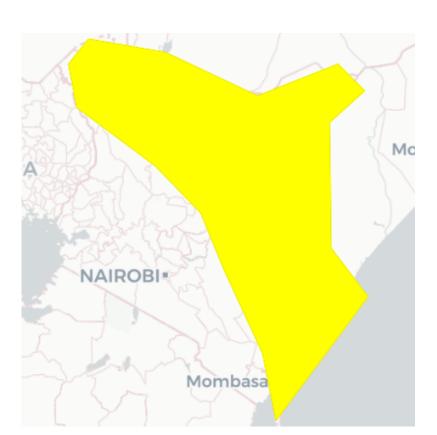

## Area:

Marsabit, Turkana, Samburu, Isiolo, Mandera, Wajir, Garissa, Kitui, Makueni, Taita Taveta, Tana River, Lamu, Kilifi, Mombasa and Kwale