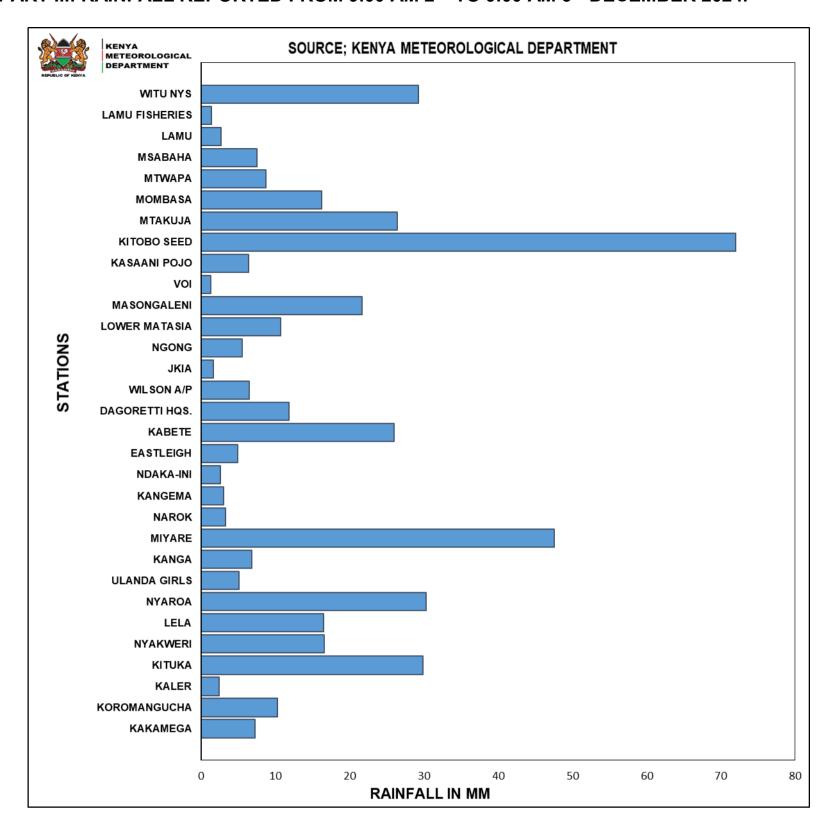

### PART III: RAINFALL REPORTED FROM 9.00 AM 2<sup>nd</sup> TO 9.00 AM 3<sup>rd</sup> DECEMBER 2024.