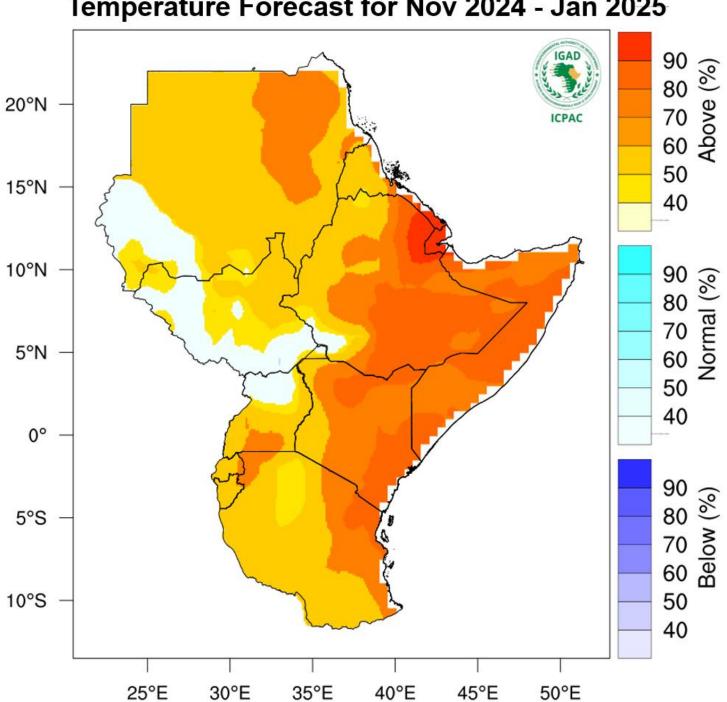

Temperature is expected to be warmer than average over the whole country with higher probabilities for warmer temperatures expected over the Southeastern and coastal parts of the country.

## **1.3** Outlook for December 2024 to February 2025

The outlook for the next three months indicates that most parts of the county will be generally sunny and dry in January and February, with rainfall expected primarily in December. However, some areas in the county may experience a few rainy days in January and February. Temperatures are expected to be warmer than average across the entire county, with higher probabilities of elevated temperatures in Kitui South, East and Mwingi North Sub-counties.

# Annex III: November 2024 rainfall totals

NB: : November 2024 Rainfall Totals

NB: Drier than usual conditions expected over most parts of the County between November 2024 and January 2025

Annex V: Temperature forecast for the months of October to December Temperature Forecast for Nov 2024 - Jan 2025

NB: Warmer than usual conditions indicated over most parts of Kitui County between November 2024 and January 2025