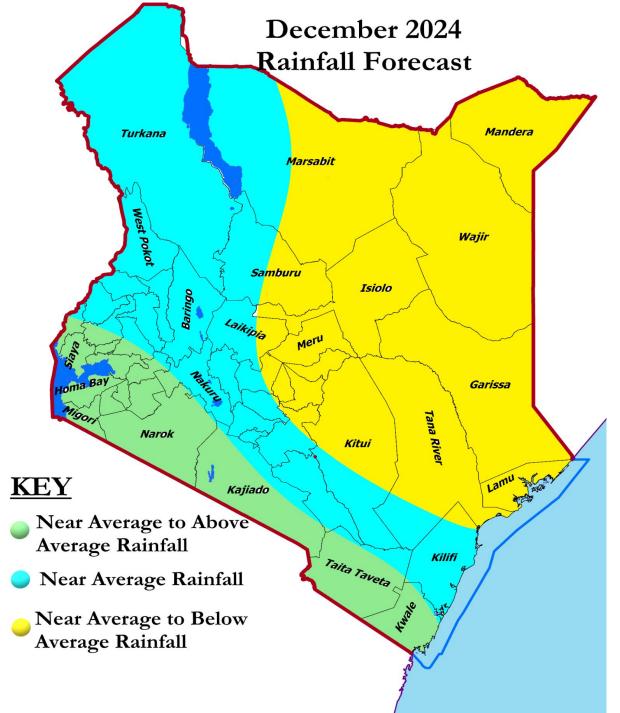

Annex I: Rainfall forecast for the month of December 2024

NB: Near average rainfall expected over several places during the month of December 2024 with more intensity to the southern sector of the County.