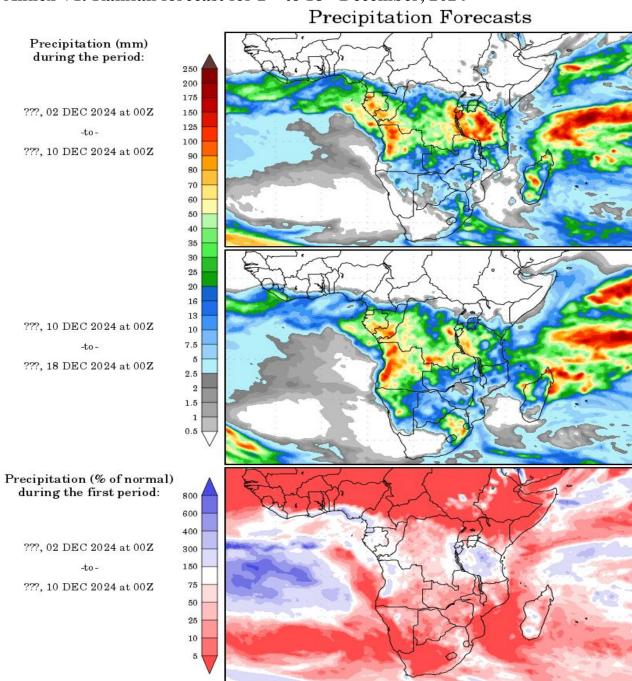

# Annex VI: Rainfall forecast for 2<sup>nd</sup> to 18<sup>th</sup> December, 2024

Precipitation forecasts from the National Centers for Environmental Prediction. Normal rainfall derived from Xie-Arkin (CMAP) Monthly Climatology for 1979-2003. Forecast Initialization Time: 00Z02DEC2024

*NB*: Near to below normal conditions expected over several parts of the County between  $2^{nd}$  to  $18^{th}$  December, 2024