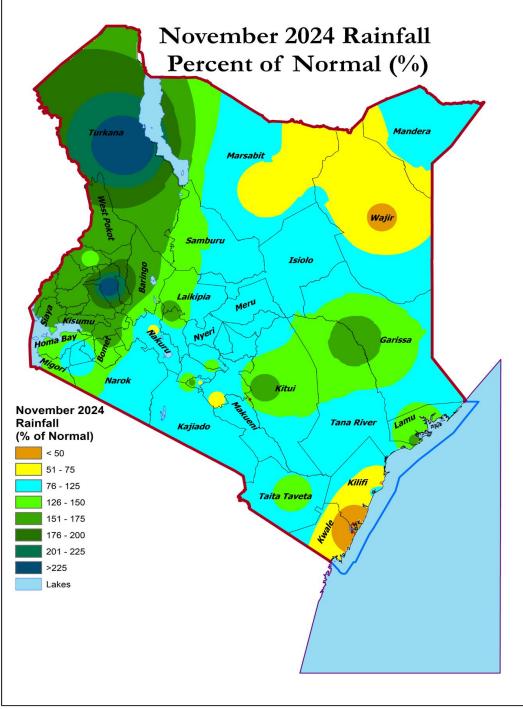

wa Hali ya Hewa:

Mvua za Vuli zitapungua wiki hii karibu maeneo yote ya Kaunti ya Kitui. Wakulima wanashauriw kuendelea kupalilia mimea yao shambani ili isije ikasombwa na magugu. Pia huu utakuwa ni wakati mwema wa kunyunyizia mimea dawa hili kupigana na magonjwa na wadudu wanao haribu hio mimea.

## For further information, please contact:

Fingh the

Daniel M. Mbithi County Director of Meteorological Services Mobile: 0715255171 Email: <u>mbithi d@yahoo.com</u> You can find more information about the climate and weather in Kenya on the KMD website <u>http://www.meteo.go.ke/</u>



Annex I: Rainfall forecast for the month of December 2024

NB: Near average rainfall expected over several places during the month of December 2024 with more intensity to the southern sector of the County.





NB: November 2024 Rainfall (% of Rainfall)

# Annex III: November 2024 rainfall totals



NB: : November 2024 Rainfall Totals





NB: Drier than usual conditions expected over most parts of the County between November 2024 and January 2025



Annex V: Temperature forecast for the months of October to December Temperature Forecast for Nov 2024 - Jan 2025

NB: Warmer than usual conditions indicated over most parts of Kitui County between November 2024 and January 2025



# Annex VI: Rainfall forecast for 2<sup>nd</sup> to 18<sup>th</sup> December, 2024

Precipitation forecasts from the National Centers for Environmental Prediction. Normal rainfall derived from Xie-Arkin (CMAP) Monthly Climatology for 1979-2003. Forecast Initialization Time: 00Z02DEC2024

*NB*: Near to below normal conditi