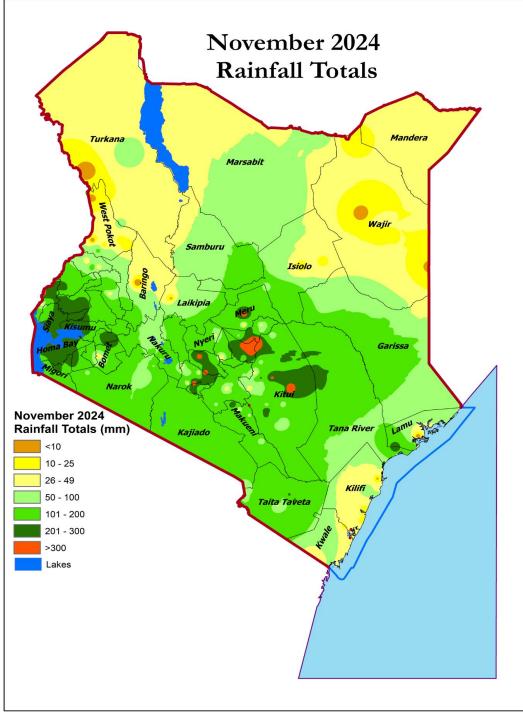

# Annex III: November 2024 rainfall totals

NB: : November 2024 Rainfall Totals

NB: Drier than usual conditions expected over most parts of the County between November 2024 and January 2025

Annex V: Temperature forecast for the months of October to December Temperature Forecast for Nov 2024 - Jan 2025