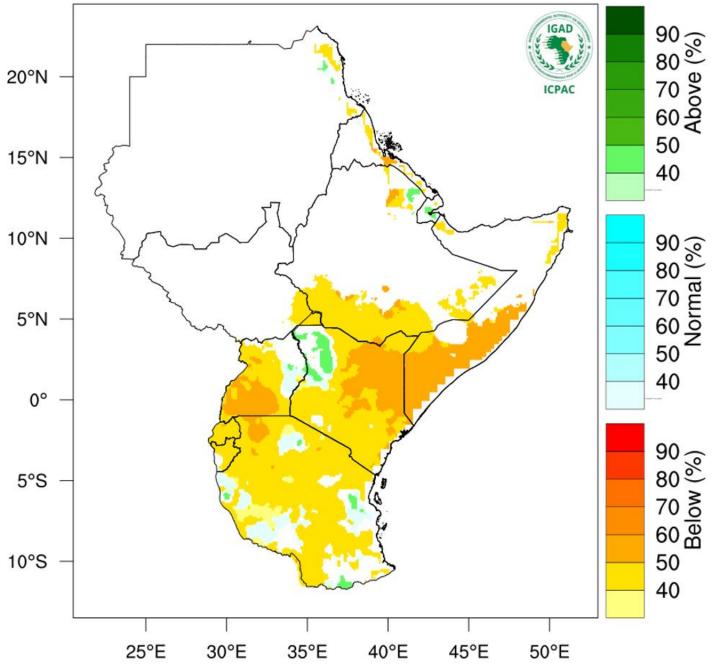

## **1.2** Outlook for December 2024

December typically marks the end of the October-November-December (OND) "short rains" season in Kenya. The forecast for December indicates that most parts of Kitui county are likely to experience below-average (generally depressed) rainfall, with an exception of few parts of Kitui South, Rural and East Sub-counties which are expected to receive near to above-average rainfall.

The rainfall distribution, both in time and space, is expected to be generally poor. However, episodes of heavy rainfall are likely to continue in some parts of the county during this period. The OND 2024 seasonal rainfall is expected to cease between the third and fourth weeks of December across several Sub-counties.

# Annex III: November 2024 rainfall totals

NB: : November 2024 Rainfall Totals

NB: Drier than usual conditions expected over most parts of the County between November 2024 and January 2025

Annex V: Temperature forecast for the months of October to December Temperature Forecast for Nov 2024 - Jan 2025