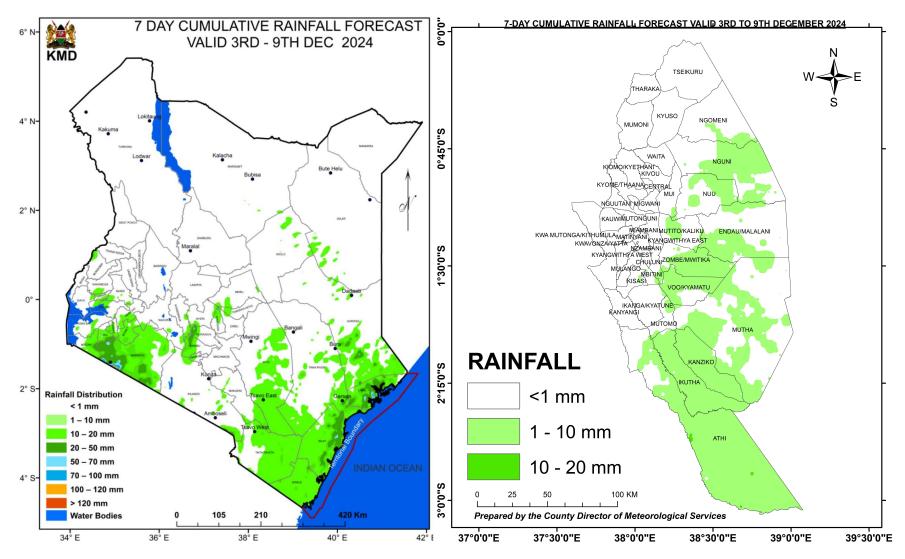

## 1.4 PART II: CUMULATIVE WEEKLY RAINFALL FORECAST MAPS

The weather forecast maps for Kenya and Kitui County; valid: 3rd to 9th December 2024