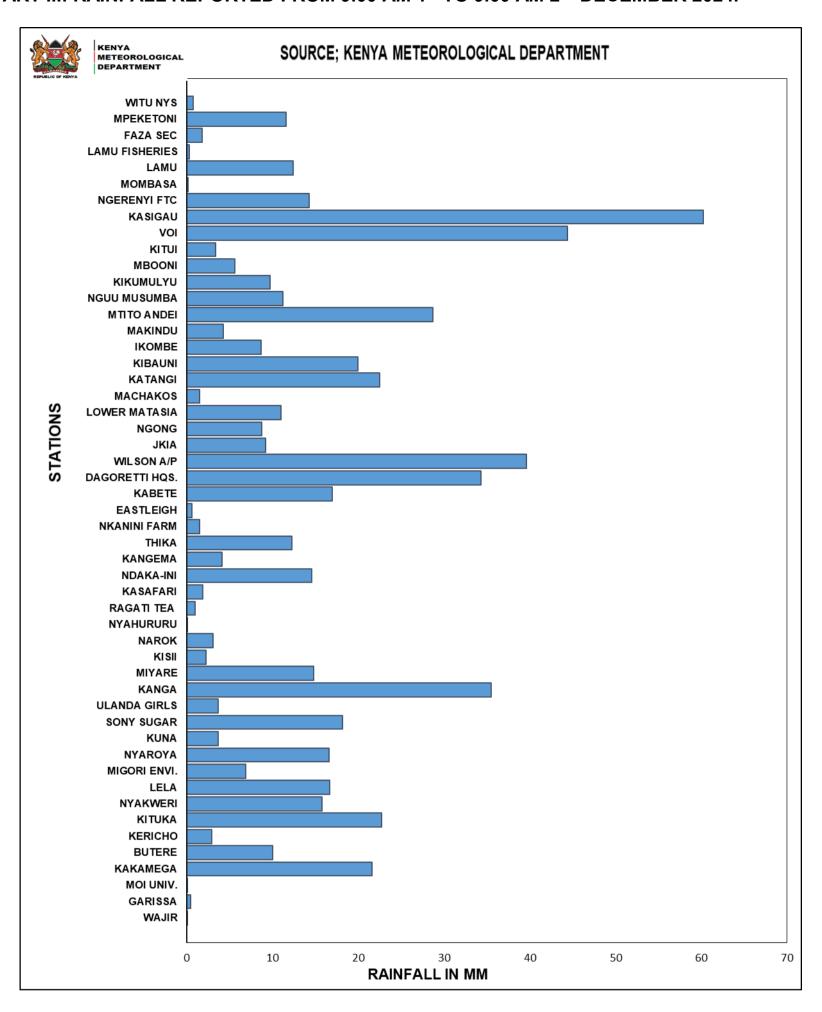

| Sunny intervals           |  |
| Kitui    | 27  | 17  | Sunny intervals          | Sunny intervals           |  |
| Voi      | 30  | 20  | Sunny intervals          | Sunny intervals           |  |
| Malindi  | 31  | 26  | Showers, Sunny intervals | Sunny intervals, Showers  |  |
| Mombasa  | 31  | 26  | Showers, Sunny intervals | Sunny intervals, Showers  |  |
| Lamu     | 31  | 26  | Sunny intervals          | Sunny intervals, Showers  |  |

### (ii) Sunrise and Sunset

|         | Mombasa | Nairobi | Nakuru | Kisumu | Eldoret |
|---------|---------|---------|--------|--------|---------|
| Sunrise | 06.00   | 06.16   | 06.21  | 06.27  | 06.25   |
| Sunset  | 18.21   | 18.28   | 18.29  | 18.34  | 18.31   |

### PART III: RAINFALL REPORTED FROM 9.00 AM 1st TO 9.00 AM 2nd DECEMBER 2024.