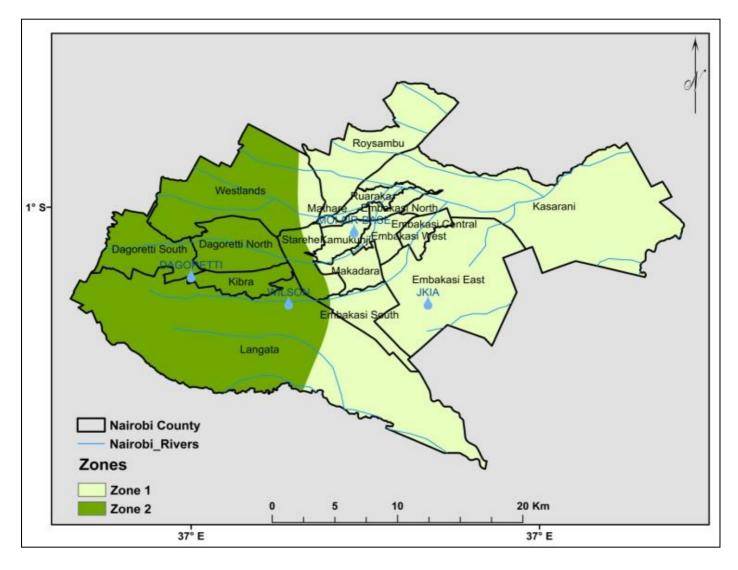

Dagoretti Corner, Ngong Road, P. O. Box 30259-00100, GPO, Nairobi, Kenya Telephone: +254 20 3867880-5, +254 724 255154

E-mail: director@meteo.go.ke | Website: https://www.meteo.go.ke

Table 1: Forecast for the Next 7 days for Zone 1 (Mathare, Kasarani, Ruaraka, Kamukunji, Makadara, and Embakasi)

 $\hbox{E-mail:}\ \underline{\hbox{director@meteo.go.ke}}\ \big|\ \hbox{Website:}\ \underline{\hbox{https://www.meteo.go.ke}}$ 

Table 2: Forecast for the Next 7 days for Zone 2 (Westlands, Dagoretti, Kibra, Langata, and Starehe)