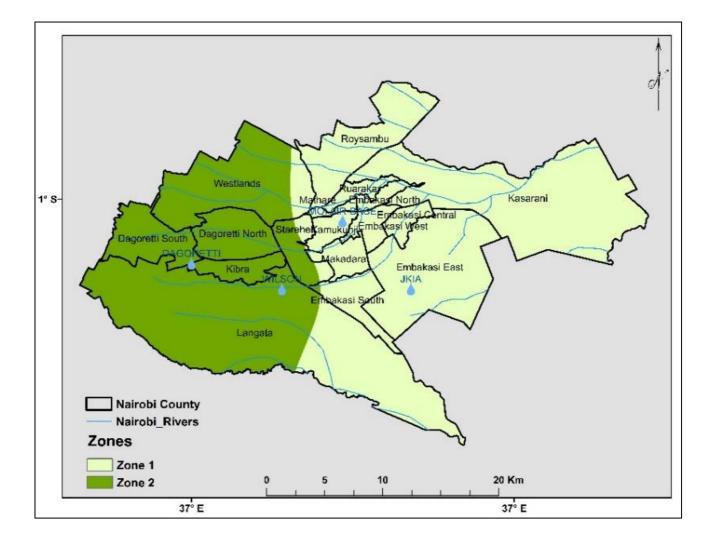

### Table 1: 24-Hour Forecast for Zone 1 (Mathare, Kasarani, Ruaraka, Kamukunji, Makadara, Embakasi)

## Table 2: 24-Hour Forecast for Zone 2 (Westlands, Dagoretti, Kibra, Langata, Starehe)

| Date/Time                                               | Wind strength | Wind direction | Temperature | Weather                    | Rainfall<br>Distribution | Hazards                              |
|---------------------------------------------------------|---------------|----------------|-------------|----------------------------|--------------------------|--------------------------------------|
| Thursday<br>28 November 2024<br>Night<br>(6pm – 6am)    | Eight wind    | Variable       | 15°C        | A chance of light showers. |                          | No severe<br>weather is<br>expected. |
| Friday<br>29 November 2024<br>Morning<br>(6am - 12pm)   | Light wind    | NE             | 19°C        | A chance of light rains.   |                          | No severe<br>weather is<br>expected. |
| Friday<br>29 November 2024<br>Afternoon<br>(12pm - 6pm) | Light wind    | Variable       | 23°C        | j'<br>Light showers.       |                          | No severe<br>weather is<br>expected. |